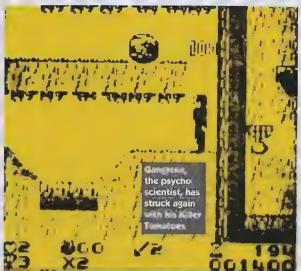

ay: 18/20 Lastability: 15/20 Presentation: 19/20



Pink elephants? That's some strange weed Wonderboy was smoking



Deep in the castle, Boy is faced with danger from every direction. What will our hero do next?



The jungle is packed with Amazon warriors and killer bees, which appear in the snowy wastes too

# GAME: ATTACK OF THE KILLER TOMATOES MACHINE: GAME BOY PRICE: £19.95 SUPPLIER: KC'S COMPUTERS

The Killer Tomatoes, featured in an outrageous movie and later a cartoon series, is the brain child of Dr Gangrene, a mad scientist intent on ruling the globe.

With his army of mutated fruits, Gangrene will dominate the world unless, of course, Wilbur Finletter can shred the tomatoes before they strike.

The war starts in San Zucchini, but if Wilbur Finletter fails, the world will be





next. Wilbur is a tough chap though; pressing A will make him kick, Pressing A and B simultaneously will cause him to punch, and tapping B on its own will permit a jump.

The -D-pad controls movement, while the select button : Wilbur's opens parachute when he equipped with . one. or otherwise gives him a skateboard to ride across the wide space fast. The start button fires swords at the deadly fruits.

There are a number of bonuses there for the collecting if Wilbur's quick enough. In addition to the sword and the parachute, there are medals which award health, lightning bolts which make you temporarily invulnerable, and finally a heart, awarding an extra life when collected.

I wasn't particularly impressed with Attack of the Killer Tomatoes. The title sounds tacky and the game is nothi